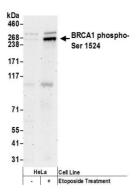

This document certifies that this product has met all of the quality control standards defined by Bethyl Laboratories, Inc.

Brian McWilliams, PhD

Date: June 30, 2021

Detection of human Phospho BRCA1 (S1524) by western blot. Samples: Whole cell lysate (50  $\mu$ g) from HeLa cells either treated with etoposide (+) or mock treated (-).Antibody: Affinity purified rabbit anti-Phospho BRCA1 (S1524) antibody A300-001A (lot A300-001A-2) used for WB at 1  $\mu$ g/ml. Detection: Chemiluminescence with an exposure time of 3 minutes.