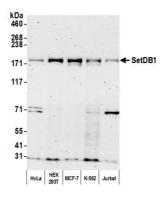

Michael Spencer, PhD

Date: July 29, 2022

SETDB1 Antibody A300-121A-T

Detection of human SetDB1 by western blot. Samples: Whole cell lysate (25 μg) from HeLa, HEK293T, MCF-7, K-562, and Jurkat cells prepared using NETN lysis buffer. Antibody: Affinity purified rabbit anti-SetDB1 antibody (A300-121A lot 4) used for WB at 0.1 μg/ml. Detection: Chemiluminescence with an exposure time of 3 minutes.