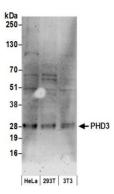

# Detection of human and mouse PHD3 by western blot. Samples: Whole cell lysate (50 $\mu$ g) from HeLa, HEK293T, and mouse NIH 3T3 cells prepared using NETN lysis buffer. Antibody: Affinity purified rabbit anti-PHD3 antibody A300-327A (lot A300-327A-3) used for WB at 0.1 $\mu$ g/ml. Detection: Chemiluminescence with an exposure time of 3 minutes.