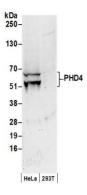

Date: June 21, 2019

PHD4 Antibody A300-330A-T

Detection of human PHD4 by western blot. Samples: Whole cell lysate (50 μg) from HeLa and HEK293T cells prepared using NETN lysis buffer. Antibody: Affinity purified rabbit anti-PHD4 antibody A300-330A-T (lot A300-330A-T-1) used at 1:1000. Detection: Chemiluminescence with an exposure time of 30 seconds.