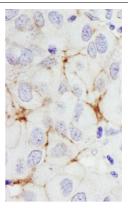

This document certifies that this product has met all of the quality control standards defined by Bethyl Laboratories, Inc.

Michael Spencer, PhD

Date: January 31, 2024

ErbB2 Antibody A300-622A-T

Detection of human ErbB2 by immunohistochemistry. *Sample:* FFPE section of human breast carcinoma. *Antibody:* Affinity purified rabbit anti-ErbB2 (Cat. No. A300-622A Lot1) used at a dilution of 1:200 (1µg/ml). *Detection:* DAB