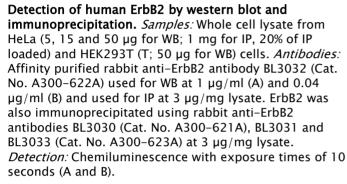

This document certifies that this product has met all of the quality control standards defined by Bethyl Laboratories, Inc.

Michael Spencer, PhD

Date: January 31, 2024

ErbB2 Antibody A300-622A-T

Detection of human ErbB2 by immunohistochemistry. *Sample:* FFPE section of human breast carcinoma. *Antibody:* Affinity purified rabbit anti-ErbB2 (Cat. No. A300-622A Lot1) used at a dilution of 1:200 (1µg/ml). *Detection:* DAB