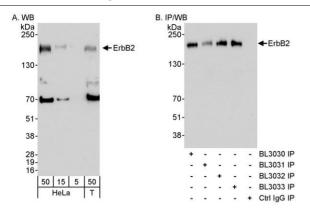

This document certifies that this product has met all of the quality control standards defined by Bethyl Laboratories, Inc.

Michael Spencer, PhD

Date: January 31, 2024

ErbB2 Antibody A300-622A-T

Detection of human ErbB2 by immunohistochemistry. *Sample:* FFPE section of human breast carcinoma. *Antibody:* Affinity purified rabbit anti-ErbB2 (Cat. No. A300-622A Lot1) used at a dilution of 1:200 (1µg/ml). *Detection:* DAB