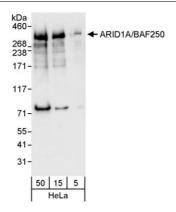

Date: June 21, 2019

Detection of human ARID1A by western blot. Samples: Whole cell lysate (5, 15, and 50 μg) from HeLa cells. Antibody: Affinity purified rabbit anti-ARID1A antibody A301-040A-T used at 1:1000. Detection: Chemiluminescence with an exposure time of 10 seconds.