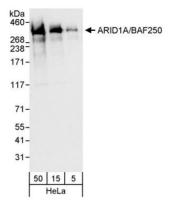

Detection of human ARID1A by western blot. Samples: Whole cell lysate (5, 15, and 50 µg) from HeLa cells. Antibody: Affinity purified rabbit anti-ARID1A antibody A301-041A-T used at 1:1000. Detection: Chemiluminescence with an exposure time of 10 seconds.