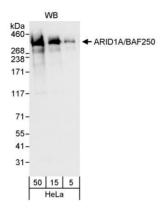

Date: June 21, 2019

Detection of human ARID1A by western blot. Samples: Whole cell lysate (5, 15 and 50  $\mu$ g) from HeLa cells. Antibody: Affinity purified rabbit anti-ARID1A antibody A301-041A used for WB at 0.1  $\mu$ g/ml. Detection: Chemiluminescence with an exposure time of 10 seconds.