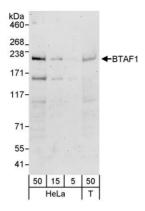

BTAF1 Antibody A301-066A-T

Detection of human BTAF1 by western blot. Samples: Whole cell lysate from HeLa  $(5, 15, \text{ and } 50 \ \mu\text{g})$  and HEK293T  $(T; 50 \ \mu\text{g})$  cells. Antibody: Affinity purified rabbit anti-BTAF1 antibody A301-066A-T used at 1:1000. Detection: Chemiluminescence with an exposure time of 3 minutes.