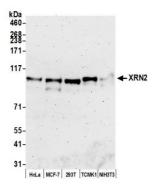

XRN2 Antibody A301-101A

#### Detection of human and mouse XRN2 by western blot.

Samples: Whole cell lysate (50 μg) from HeLa, MCF-7, HEK293T, TCMK-1, and NIH 3T3 cells prepared using NETN lysis buffer. *Antibody:* Affinity purified rabbit anti-XRN2 antibody A301-101A (lot A301-101A-2) used for WB at 0.1 μg/ml. *Detection:* Chemiluminescence with an exposure time of 3 minutes.