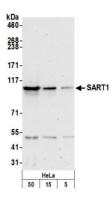

SART1 Antibody A301-423A-T

Detection of human SART1 by western blot. Samples: Whole cell lysate (5, 15 and 50 μg) from HeLa cells prepared using NETN lysis buffer. Antibody: Affinity purified rabbit anti-SART1 antibody A301-423A-T (lot A301-423A-T-2) used for WB at 1:1000. Detection: Chemiluminescence with an exposure time of 30 seconds.