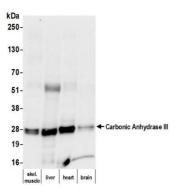

Detection of mouse Carbonic Anhydrase III by western blot. *Samples:* Tissue lysate (50 µg) from mouse skeletal muscle, liver, heart, and brain. *Antibody:* Mouse anti-Carbonic Anhydrase III monoclonal antibody [2CA-4] (A500-051A lot 1) used at 1:1000. *Secondary:* HRPconjugated goat anti-mouse IgG (A90-116P). *Detection:* Chemiluminescence with an exposure time of 30 seconds.