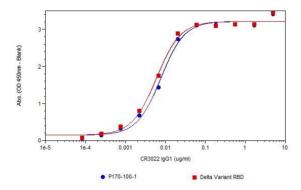

Michael Spencer, PhD

Date: May 3, 2022

Analysis of Recombinant SARS-CoV Spike RBD [CR3022-IgG1] by ELISA. Sample: Plate coated with SARS-CoV-2 SRBD/HIS Tag (P170-100 lot 1) and Delta Variant RBD at 2 ug/ml. Antibodies were titrated on a 3-fold dilution series beginning at 5 ug/ml. Detection: Gt x-Human IgG Fc HRP, A80-104P at 1:50K