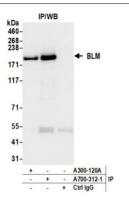

#### Detection of human BLM by western blot of

**immunoprecipitates.** *Samples:* Whole cell lysate (1.0 mg per IP reaction; 20% of IP loaded) from Jurkat cells prepared using NETN lysis buffer. *Antibodies:* Rabbit anti-BLM recombinant monoclonal antibody [BLR312M] (A700-312 lot 1) used for IP at 6 µl per reaction. BLM was also immunoprecipitated by a second antibody against a different epitope of BLM (A300-120A). For blotting immunoprecipitated BLM, A700-312 was used at 1:1000. *Detection:* Chemiluminescence with an exposure time of 30 seconds.