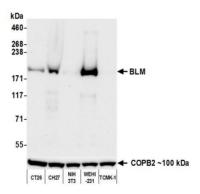

**Detection of mouse BLM by western blot.** *Samples:* Whole cell lysate (50 µg) from CT26, CH27, NIH 3T3, WEHI-231, and TCMK-1 cells prepared using NETN lysis buffer. *Antibody:* Rabbit anti-BLM recombinant monoclonal antibody [BLR312M] (A700-312 lot 1) used at 1:1000. *Secondary:* HRP-conjugated goat anti-rabbit IgG (A120-101P). *Detection:* Chemiluminescence with an exposure time of 75 seconds. Lower Panel: Rabbit anti-COPB2 antibody (A304-523A).