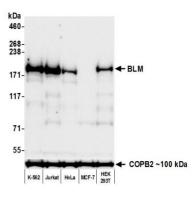

Detection of human BLM by western blot. *Samples:* Whole cell lysate (50 µg) from K-562, Jurkat, HeLa, MCF-7, and HEK293T cells prepared using NETN lysis buffer. *Antibody:* Rabbit anti-BLM recombinant monoclonal antibody [BLR312M] (A700-312 lot 1) used at 1:1000. *Secondary:* HRP-conjugated goat anti-rabbit IgG (A120-101P). *Detection:* Chemiluminescence with an exposure time of 75 seconds. Lower Panel: Rabbit anti-COPB2 antibody (A304-523A).