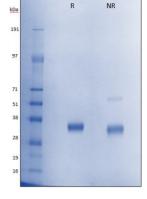

30-35kDa observed molecular weight by SDS-PAGE under reducing conditions.

Purity >90% by SDS-PAGE.

SARS-CoV-2 S-RBD protein binding activity determined in functional ELISA with ACE2/Rb-

Fc (Cat# P710-001). See figure for details.

Analysis of Recombinant SARS-CoV-2 S-RBD/ HIS tag Protein by SDS-PAGE and Coomassie staining. Sample: 2 µg/lane of Recombinant SARS-CoV-2 S-RBD/ HIS tag Protein (HEK293 Expressed) (P170-100 lot 1). Detection: Resolved on a 4-12% gradient gel under reducing (R) and non-reducing (NR) conditions and visualized by Coomassie Blue staining.