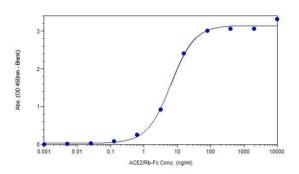

30-35kDa observed molecular weight by SDS-PAGE under reducing conditions.

Purity >90% by SDS-PAGE.

SARS-CoV-2 S-RBD protein binding activity determined in functional ELISA with ACE2/Rb-

Fc (Cat# P710-001). See figure for details.

Michael Spencer, PhD

Date: May 3, 2022

Analysis of Recombinant SARS-CoV-2 S-RBD/ HIS tag Protein by ELISA. Sample: Plate coated with SARS-CoV-2 S-RBD/HIS Tag (P170-100 lot 1) at 2  $\mu$ g/ml. ACE2/Rb Fc Chimera Protein (P710-001 lot 1) 5-fold dilution series added beginning at 10,000 ng/ml. *Detection:* A120-111P used at 1:25K dilution.