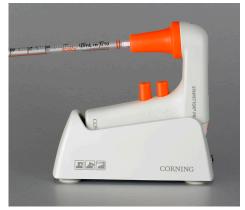

# Corning<sup>®</sup> Stripettor<sup>®</sup> Pro Pipet Controller

Improved comfort and sample safety

This light, ergonomic, motorized pipet controller is designed for use with glass and plastic serological pipets from 0.5 to 100 mL. Conveniently positioned switches change operating modes and speeds quickly to handle different liquid volumes and various viscosities. Aspirating and dispensing speed is controlled through the finger triggers.

Charging position

Rest position

Break position

Corning Stripettor Pro Pipet Controller with charging stand

Hydrophobic PTFE filter

Colored nose pieces

Warranty/Disclaimer: Unless otherwise specified, all products are for research use or general laboratory use only.\* Not intended for use in diagnostic or therapeutic procedures. Not for use in humans. These products are not intended to mitigate the presence of microorganisms on surfaces or in the environment, where such organisms can be deleterious to humans or the environment. Corning Life Sciences makes no claims regarding the performance of these products for clinical or diagnostic applications. \*For a listing of US medical devices, regulatory classifications or specific information on claims, visit www.corning.com/resources.