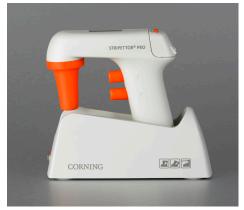

#### Corning® Stripettor® Pro Pipet Controller

| Cat. No. | Description                                                                                                                                               |
|----------|-----------------------------------------------------------------------------------------------------------------------------------------------------------|
| 4999     | Corning Stripettor Pro Pipet Controller, with 0.2 $\mu m$ filter, wall hanger, universal charger with set of adapters, Li-ion battery, and charging stand |

Corning Stripettor Pro Pipet Controller with charging stand

Hydrophobic PTFE filter

Colored nose pieces

Warranty/Disclaimer: Unless otherwise specified, all products are for research use or general laboratory use only.\* Not intended for use in diagnostic or therapeutic procedures. Not for use in humans. These products are not intended to mitigate the presence of microorganisms on surfaces or in the environment, where such organisms can be deleterious to humans or the environment. Corning Life Sciences makes no claims regarding the performance of these products for clinical or diagnostic applications. \*For a listing of US medical devices, regulatory classifications or specific information on claims, visit www.corning.com/resources.