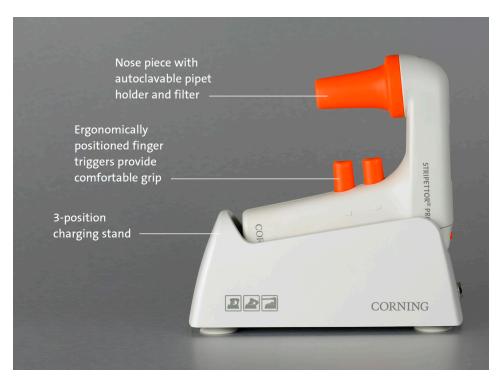

# Corning<sup>®</sup> Stripettor<sup>®</sup> Pro Pipet Controller

Improved comfort and sample safety

This light, ergonomic, motorized pipet controller is designed for use with glass and plastic serological pipets from 0.5 to 100 mL. Conveniently positioned switches change operating modes and speeds quickly to handle different liquid volumes and various viscosities. Aspirating and dispensing speed is controlled through the finger triggers.

#### **Features**

- LCD display for continuous visualization of speed, modes, and battery status
- Well-positioned function buttons
- The speed can be set to one of 3 values for both HIGH and LOW value
- Comes with a universal power supply, 0.2 μm PTFE filter, a wall hanger, and a charging stand