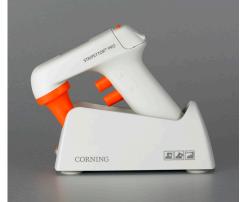

# Corning<sup>®</sup> Stripettor<sup>®</sup> Pro Pipet Controller

Improved comfort and sample safety

This light, ergonomic, motorized pipet controller is designed for use with glass and plastic serological pipets from 0.5 to 100 mL. Conveniently positioned switches change operating modes and speeds quickly to handle different liquid volumes and various viscosities. Aspirating and dispensing speed is controlled through the finger triggers.

#### Corning® Stripettor® Pro Pipet Controller

| Cat. No. | Description                                                                                                                                               |
|----------|-----------------------------------------------------------------------------------------------------------------------------------------------------------|
| 4999     | Corning Stripettor Pro Pipet Controller, with 0.2 $\mu m$ filter, wall hanger, universal charger with set of adapters, Li-ion battery, and charging stand |

Corning Stripettor Pro Pipet Controller with charging stand

Hydrophobic PTFE filter

Colored nose pieces

Warranty/Disclaimer: Unless otherwise specified, all products are for research use or general laboratory use only.\* Not intended for use in diagnostic or therapeutic procedures. Not for use in humans. These products are not intended to mitigate the presence of microorganisms on surfaces or in the environment, where such organisms can be deleterious to humans or the environment. Corning Life Sciences makes no claims regarding the performance of these products for clinical or diagnostic applications. \*For a listing of US medical devices, regulatory classifications or specific information on claims, visit www.corning.com/resources.