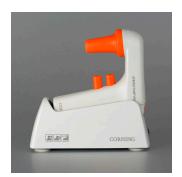

# Corning<sup>®</sup> Stripettor<sup>®</sup> Pro Pipet Controller

Improved comfort and sample safety

This light, ergonomic, motorized pipet controller is designed for use with glass and plastic serological pipets from 0.5 to 100 mL. Conveniently positioned switches change operating modes and speeds quickly to handle different liquid volumes and various viscosities. Aspirating and dispensing speed is controlled through the finger triggers.

Corning Stripettor Pro Pipet Controller with charging stand

Hydrophobic PTFE filter

Colored nose pieces

Warranty/Disclaimer: Unless otherwise specified, all products are for research use or general laboratory use only.\* Not intended for use in diagnostic or therapeutic procedures. Not for use in humans. These products are not intended to mitigate the presence of microorganisms on surfaces or in the environment, where such organisms can be deleterious to humans or the environment. Corning Life Sciences makes no claims regarding the performance of these products for clinical or diagnostic applications. \*For a listing of US medical devices, regulatory classifications or specific information on claims, visit www.corning.com/resources.