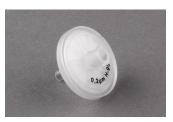

#### **Features**

- LCD display for continuous visualization of speed, modes, and battery status
- Well-positioned function buttons
- The speed can be set to one of 3 values for both HIGH and LOW value
- Comes with a universal power supply, 0.2 μm PTFE filter, a wall hanger, and a charging stand

#### **Accessories**

| Cat. No. | Description                                                 |
|----------|-------------------------------------------------------------|
| 4991     | PTFE filter 0.2 µm (5/pk)                                   |
| 4992     | PTFE filter 0.45 μm (5/pk)                                  |
| 4993     | Silicone pipet holder                                       |
| 4947     | Li-ion battery set                                          |
| 4995     | Battery cover with wings                                    |
| 4996     | Universal charger, 9V with set of adapters: EU, US, UK, AUS |
| 4997     | Set of 4 colored nose pieces (orange, yellow, green, red)   |
| 4998     | Charging stand                                              |

Corning Stripettor Pro Pipet Controller with charging stand

Hydrophobic PTFE filter

Colored nose pieces

Warranty/Disclaimer: Unless otherwise specified, all products are for research use or general laboratory use only.\* Not intended for use in diagnostic or therapeutic procedures. Not for use in humans. These products are not intended to mitigate the presence of microorganisms on surfaces or in the environment, where such organisms can be deleterious to humans or the environment. Corning Life Sciences makes no claims regarding the performance of these products for clinical or diagnostic applications. \*For a listing of US medical devices, regulatory classifications or specific information on claims, visit www.corning.com/resources.