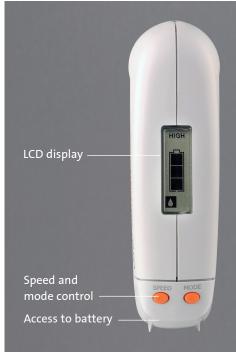

#### **Features**

- LCD display for continuous visualization of speed, modes, and battery status
- Well-positioned function buttons
- The speed can be set to one of 3 values for both HIGH and LOW value
- Comes with a universal power supply, 0.2 μm PTFE filter, a wall hanger, and a charging stand