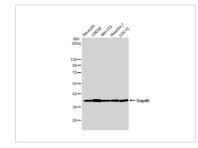

## GTX124502 WB Image

Various whole cell extracts (30 µg) were separated by 10% SDS-PAGE, and the membrane was blotted with Gapdh antibody (GTX124502) diluted at 1:10000. The HRP-conjugated anti-rabbit IgG antibody (GTX213110-01) was used to detect the primary antibody.