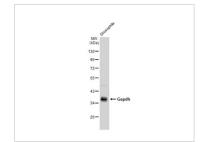

#### GTX124502 WB Image

Drosophila extract (30 µg) was separated by 10% SDS-PAGE, and the membrane was blotted with Gapdh antibody (GTX124502) diluted at 1:1000. The HRP-conjugated anti-rabbit IgG antibody (GTX213110-01) was used to detect the primary antibody.