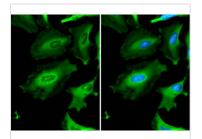

#### GTX124502 ICC/IF Image

Gapdh antibody detects Gapdh protein at cytoplasm by immunofluorescent analysis. Sample: HeLa cells were fixed in ice-cold MeOH for 5 min. Green: Gapdh stained by Gapdh antibody (GTX124502) diluted at 1:6000.