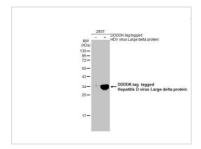

#### GTX135574 WB Image

Non-transfected (–) and transfected (+) 293T whole cell extracts (30  $\mu$ g) were separated by 12% SDS-PAGE, and the membrane was blotted with Hepatitis D virus Large delta protein antibody (GTX135574) diluted at 1:5000. The HRP-conjugated anti-rabbit IgG antibody (GTX213110-01) was used to detect the primary antibody.