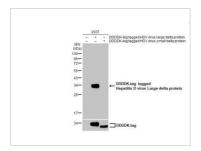

#### GTX135574 WB Image

Non-transfected (–) and transfected (+) 293T whole cell extracts (30  $\mu$ g) were separated by 12% SDS-PAGE, and the membrane was blotted with Hepatitis D virus Large delta protein antibody (GTX135574) diluted at 1:10000. The HRP-conjugated anti-rabbit IgG antibody (GTX213110-01) was used to detect the primary antibody.