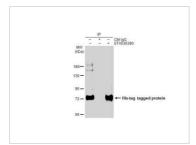

#### GTX636390 IP Image

Immunoprecipitation of 6x His-Tag tagged protein from 6x His-Tag tagged protein transfected 293T whole cell extracts using 5 µg of 6x His Tag antibody [GT7712] (GTX636390). Western blot analysis was performed using 6x His Tag antibody [GT7712] (GTX636390). EasyBlot HRP-conjugated anti mouse IgG antibody (GTX221667-01).