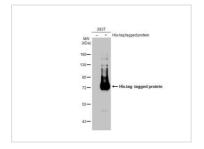

#### GTX636390 WB Image

Non-transfected (–) and transfected (+) 293T whole cell extracts ( $30 \mu g$ ) were separated by 7.5% SDS-PAGE, and the membrane was blotted with 6x His Tag antibody [GT7712] (GTX636390) diluted at 1:5000. The HRP-conjugated anti-mouse IgG antibody (GTX213111-01) was used to detect the primary antibody.