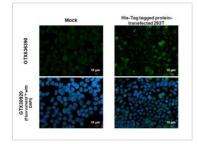

#### GTX636390 ICC/IF Image

6x His Tag antibody [GT7712] detects 6x His Tag protein by immunofluorescent analysis. Sample: Mock and transfected 293T cells were fixed in 4% paraformaldehyde at RT for 15 min. Green: 6x His Tag stained by 6x His Tag antibody [GT7712] (GTX636390) diluted at 1:500. Blue: Fluoroshield with DAPI (GTX30920).