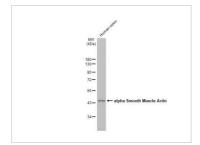

#### GTX636885 WB Image

Non-transfected (–) and transfected (+) HeLa whole cell extracts (30 µg) were separated by 10% SDS-PAGE, and the membrane was blotted with alpha Smooth Muscle Actin antibody [HL1419] (GTX636885) diluted at 1:10000. The HRP-conjugated anti-rabbit IgG antibody (GTX213110-01) was used to detect the primary antibody, and the signal was developed with Trident ECL plus-Enhanced.

#### GTX636885 WB Image

Various tissue extracts (50 µg) were separated by 10% SDS-PAGE, and the membrane was blotted with alpha Smooth Muscle Actin antibody [HL1419] (GTX636885) diluted at 1:10000. The HRP-conjugated antirabbit IgG antibody (GTX213110-01) was used to detect the primary antibody.

#### GTX636885 WB Image

Human tissue extract (30 µg) was separated by 10% SDS-PAGE, and the membrane was blotted with alpha Smooth Muscle Actin antibody [HL1419] (GTX636885) diluted at 1:1000. The HRP-conjugated anti-rabbit IgG antibody (GTX213110-01) was used to detect the primary antibody.