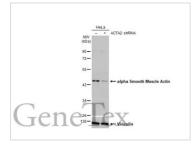

#### GTX636885 WB Image

Non-transfected (–) and transfected (+) HeLa whole cell extracts (30 µg) were separated by 10% SDS-PAGE, and the membrane was blotted with alpha Smooth Muscle Actin antibody [HL1419] (GTX636885) diluted at 1:10000. The HRP-conjugated anti-rabbit IgG antibody (GTX213110-01) was used to detect the primary antibody, and the signal was developed with Trident ECL plus-Enhanced.