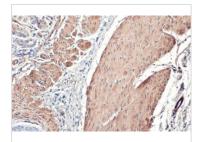

#### GTX636885 IHC-P Image

alpha Smooth Muscle Actin antibody [HL1419] detects alpha Smooth Muscle Actin protein at cytoplasm by immunohistochemical analysis.

Sample: Paraffin-embedded mouse smooth muscle.

alpha Smooth Muscle Actin stained by alpha Smooth Muscle Actin antibody [HL1419] (GTX636885) diluted at 1:100.

Antigen Retrieval: Citrate buffer, pH 6.0, 15 min