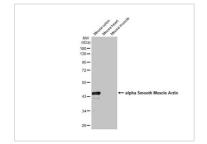

#### GTX636885 WB Image

Various tissue extracts (50 µg) were separated by 10% SDS-PAGE, and the membrane was blotted with alpha Smooth Muscle Actin antibody [HL1419] (GTX636885) diluted at 1:10000. The HRP-conjugated antirabbit IgG antibody (GTX213110-01) was used to detect the primary antibody.