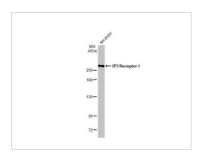

### GTX637015 WB Image

Rat tissue extract (50  $\mu$ g) was separated by 5% SDS-PAGE, and the membrane was blotted with IP3 Receptor I antibody [HL1541] (GTX637015) diluted at 1:1000. The HRP-conjugated anti-rabbit IgG antibody (GTX213110-01) was used to detect the primary antibody.

#### GTX637015 WB Image

Whole cell extract (30  ${\rm \hat{A}\mu g}$ ) was separated by 5% SDS-PAGE, and the membrane was blotted with IP3 Receptor I antibody [HL1541] (GTX637015) diluted at 1:1000. The HRP-conjugated anti-rabbit IgG antibody (GTX213110-01) was used to detect the primary antibody, and the signal was developed with Trident ECL plus-Enhanced.

#### GTX637015 WB Image

Mouse tissue extract ( $50 \mu g$ ) was separated by 5% SDS-PAGE, and the membrane was blotted with IP3 Receptor I antibody [HL1541] (GTX637015) diluted at 1:50000. The HRP-conjugated anti-rabbit IgG antibody (GTX213110-01) was used to detect the primary antibody.