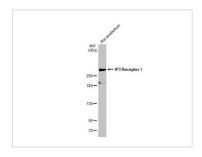

### GTX637015 WB Image

Rat tissue extract (50  $\mu$ g) was separated by 5% SDS-PAGE, and the membrane was blotted with IP3 Receptor I antibody [HL1541] (GTX637015) diluted at 1:1000. The HRP-conjugated anti-rabbit IgG antibody (GTX213110-01) was used to detect the primary antibody.

#### GTX637015 WB Image

Whole cell extract (30  ${\rm \hat{A}\mu g}$ ) was separated by 5% SDS-PAGE, and the membrane was blotted with IP3 Receptor I antibody [HL1541] (GTX637015) diluted at 1:1000. The HRP-conjugated anti-rabbit IgG antibody (GTX213110-01) was used to detect the primary antibody, and the signal was developed with Trident ECL plus-Enhanced.

#### GTX637015 WB Image

Mouse tissue extract ( $50 \mu g$ ) was separated by 5% SDS-PAGE, and the membrane was blotted with IP3 Receptor I antibody [HL1541] (GTX637015) diluted at 1:50000. The HRP-conjugated anti-rabbit IgG antibody (GTX213110-01) was used to detect the primary antibody.