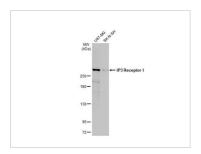

### GTX637015 WB Image

Rat tissue extract (50  $\mu$ g) was separated by 5% SDS-PAGE, and the membrane was blotted with IP3 Receptor I antibody [HL1541] (GTX637015) diluted at 1:1000. The HRP-conjugated anti-rabbit IgG antibody (GTX213110-01) was used to detect the primary antibody.

#### GTX637015 WB Image

Whole cell extract (30  ${\rm \hat{A}\mu g}$ ) was separated by 5% SDS-PAGE, and the membrane was blotted with IP3 Receptor I antibody [HL1541] (GTX637015) diluted at 1:1000. The HRP-conjugated anti-rabbit IgG antibody (GTX213110-01) was used to detect the primary antibody, and the signal was developed with Trident ECL plus-Enhanced.

#### GTX637015 WB Image

Mouse tissue extract ( $50 \mu g$ ) was separated by 5% SDS-PAGE, and the membrane was blotted with IP3 Receptor I antibody [HL1541] (GTX637015) diluted at 1:50000. The HRP-conjugated anti-rabbit IgG antibody (GTX213110-01) was used to detect the primary antibody.

#### GTX637015 WB Image

Various whole cell extracts (30  $\mu$ g) were separated by 5% SDS-PAGE, and the membrane was blotted with IP3 Receptor I antibody [HL1541] (GTX637015) diluted at 1:1000. The HRP-conjugated anti-FALSE was used to detect the primary antibody.