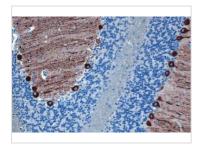

#### GTX637015 IHC-P Image

IP3 Receptor I antibody [HL1541] detects IP3 Receptor I protein at cytoplasm by immunohistochemical analysis.

Sample: Paraffin-embedded rat cerebellum.

IP3 Receptor I stained by IP3 Receptor I antibody [HL1541] (GTX637015) diluted at 1:100.

Antigen Retrieval: Citrate buffer, pH 6.0, 15 min

For full product information, images and publications, please visit our <u>website</u>.

Date 2023 / 01 / 11 Page 2 of 2

€ 886-3-6208988 886-3-6208989 infoasia@genetex.com