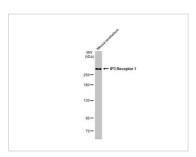

#### GTX637015 WB Image

Various whole cell extracts (30  $\mu$ g) were separated by 5% SDS-PAGE, and the membrane was blotted with IP3 Receptor I antibody [HL1541] (GTX637015) diluted at 1:1000. The HRP-conjugated anti-FALSE was used to detect the primary antibody.