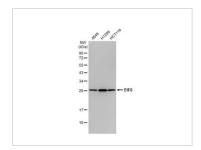

## GTX637408 WB Image

Non-transfected (–) and transfected (+) 293T whole cell extracts (30  $\mu$ g) were separated by 12% SDS-PAGE, and the membrane was blotted with EIF6 antibody [HL1758] (GTX637408) diluted at 1:5000. The HRP-conjugated anti-rabbit IgG antibody (GTX213110-01) was used to detect the primary antibody.

#### GTX637408 WB Image

Various whole cell extracts (50 µg) were separated by 12% SDS-PAGE, and the membrane was blotted with EIF6 antibody [HL1758] (GTX637408) diluted at 1:1000. The HRP-conjugated anti-rabbit IgG antibody (GTX213110-01) was used to detect the primary antibody.