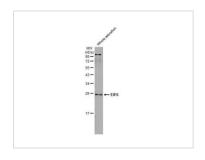

#### GTX637408 WB Image

Various whole cell extracts (50 µg) were separated by 12% SDS-PAGE, and the membrane was blotted with EIF6 antibody [HL1758] (GTX637408) diluted at 1:1000. The HRP-conjugated anti-rabbit IgG antibody (GTX213110-01) was used to detect the primary antibody.

#### GTX637408 WB Image

Various whole cell extracts (30 µg) were separated by 12% SDS-PAGE, and the membrane was blotted with EIF6 antibody [HL1758] (GTX637408) diluted at 1:1000. The HRP-conjugated anti-rabbit IgG antibody (GTX213110-01) was used to detect the primary antibody.