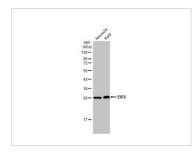

#### GTX637408 WB Image

Whole zebrafish extract (30 µg) was separated by 12% SDS-PAGE, and the membrane was blotted with EIF6 antibody [HL1758] (GTX637408) diluted at 1:1000. The HRP-conjugated anti-rabbit IgG antibody (GTX213110-01) was used to detect the primary antibody.