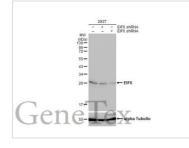

## GTX637408 WB Image

Non-transfected (–) and transfected (+) 293T whole cell extracts (30  $\mu$ g) were separated by 12% SDS-PAGE, and the membrane was blotted with EIF6 antibody [HL1758] (GTX637408) diluted at 1:5000. The HRP-conjugated anti-rabbit IgG antibody (GTX213110-01) was used to detect the primary antibody.