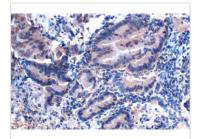

#### GTX637408 IHC-P Image

EIF6 antibody [HL1758] detects EIF6 protein at cytoplasm and nucleus by immunohistochemical analysis. Sample: Paraffin-embedded human esophageal carcinoma. EIF6 stained by EIF6 antibody [HL1758] (GTX637408) diluted at 1:100. Antigen Retrieval: Citrate buffer, pH 6.0, 15 min