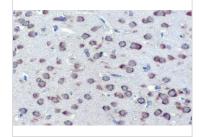

#### GTX637540 IHC-P Image

Grp78 antibody [HL1815] detects Grp78 protein at cytoplasm by immunohistochemical analysis. Sample: Paraffin-embedded rat brain. Grp78 stained by Grp78 antibody [HL1815] (GTX637540) diluted at 1:100. Antigen Retrieval: Citrate buffer, pH 6.0, 15 min