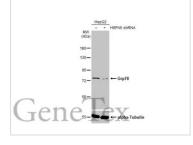

#### GTX637540 WB Image

Non-transfected (–) and transfected (+) HepG2 whole cell extracts (5  $\mu$ g) were separated by 7.5% SDS-PAGE, and the membrane was blotted with Grp78 antibody [HL1815] (GTX637540) diluted at 1:100000. The HRP-conjugated anti-rabbit IgG antibody (GTX213110-01) was used to detect the primary antibody.