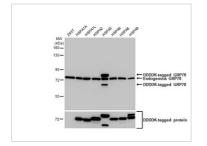

#### GTX637540 WB Image

Non-transfected (–) and transfected (+) 293T whole cell extracts were separated by 7.5% SDS-PAGE, and the membrane was blotted with Grp78 antibody [HL1815] (GTX637540) diluted at 1:30000. The HRP-conjugated anti-rabbit IgG antibody (GTX213110-01) was used to detect the primary antibody.