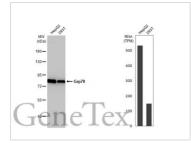

#### GTX637540 WB Image

Various whole cell extracts (30 µg) were separated by 7.5% SDS-PAGE, and the membrane was blotted with Grp78 antibody [HL1815] (GTX637540) diluted at 1:30000. The HRP-conjugated anti-rabbit IgG antibody (GTX213110-01) was used to detect the primary antibody. Corresponding RNA expression data for the same cell lines are based on Human Protein Atlas program.