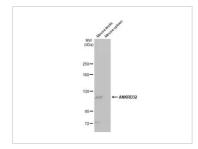

#### GTX638474 WB Image

Various tissue extracts (50 µg) were separated by 5% SDS-PAGE, and the membrane was blotted with ANKRD32 antibody [HL2311] (GTX638474) diluted at 1:1000. The HRP-conjugated anti-rabbit IgG antibody (GTX213110-01) was used to detect the primary antibody.