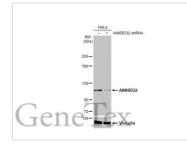

#### GTX638474 WB Image

Non-transfected (–) and transfected (+) HeLa whole cell extracts (30 µg) were separated by 5% SDS-PAGE, and the membrane was blotted with ANKRD32 antibody [HL2311] (GTX638474) diluted at 1:1000. The HRP-conjugated anti-rabbit IgG antibody (GTX213110-01) was used to detect the primary antibody, and the signal was developed with Trident ECL plus-Enhanced.