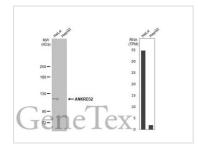

#### GTX638474 WB Image

Various whole cell extracts (30 µg) were separated by 5% SDS-PAGE, and the membrane was blotted with ANKRD32 antibody [HL2311] (GTX638474) diluted at 1:500. The HRP-conjugated anti-rabbit IgG antibody (GTX213110-01) was used to detect the primary antibody, and the signal was developed with Trident ECL plus-Enhanced. Corresponding RNA expression data for the same cell lines are based on Human Protein Atlas program.