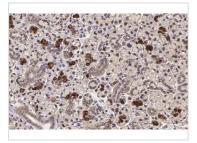

#### GTX638646 IHC-P Image

CXCR4 antibody [HL2424] detects CXCR4 protein at cell membrane and cytoplasm by immunohistochemical analysis.

Sample: Paraffin-embedded human pancreatic cancer.

CXCR4 stained by CXCR4 antibody [HL2424] (GTX638646) diluted at 1:500.

Antigen Retrieval: Citrate buffer, pH 6.0, 15 min