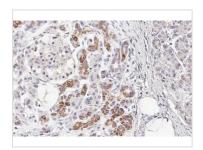

#### GTX638646 IHC-P Image

CXCR4 antibody [HL2424] detects CXCR4 protein at cell membrane and cytoplasm by immunohistochemical analysis.

Sample: Paraffin-embedded human pancreatic cancer.

CXCR4 stained by CXCR4 antibody [HL2424] (GTX638646) diluted at 1:500.

Antigen Retrieval: Citrate buffer, pH 6.0, 15 min