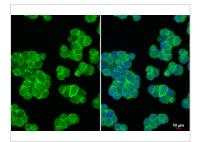

#### GTX638646 ICC/IF Image

CXCR4 antibody [HL2424] detects CXCR4 protein at cell membrane by immunofluorescent analysis. Sample: Jurkat cells were fixed in 4% paraformaldehyde at RT for 15 min.

Green: CXCR4 stained by CXCR4 antibody [HL2424] (GTX638646) diluted at 1:500.

Blue: Fluoroshield with DAPI (GTX30920).