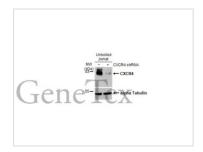

### GTX638646 WB Image

Non-transfected (–) and transfected (+) unboiled Jurkat whole cell extracts (30  $\mu$ g) were separated by 10% SDS-PAGE, and the membrane was blotted with CXCR4 antibody [HL2424] (GTX638646) diluted at 1:1000. The HRP-conjugated anti-rabbit IgG antibody (GTX213110-01) was used to detect the primary antibody.