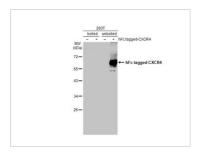

#### GTX638646 WB Image

Non-transfected (–) and transfected (+) boiled and unboiled 293T whole cell extracts (30  $\mu$ g) were separated by 10% SDS-PAGE, and the membrane was blotted with CXCR4 antibody [HL2424] (GTX638646) diluted at 1:1000. The HRP-conjugated anti-rabbit IgG antibody (GTX213110-01) was used to detect the primary antibody.