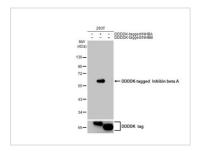

#### GTX639447 WB Image

Non-transfected (–) and transfected (+) 293T whole cell extracts (30  $\mu g$ ) were separated by 10% SDS-PAGE, and the membrane was blotted with Inhibin beta A antibody [HL2696] (GTX639447) diluted at 1:5000. The HRP-conjugated anti-rabbit IgG antibody (GTX213110-01) was used to detect the primary antibody.