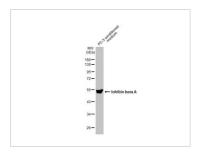

#### GTX639447 WB Image

PC-3 conditioned medium (30  $\mu$ g) was separated by 10% SDS-PAGE, and the membrane was blotted with Inhibin beta A antibody [HL2696] (GTX639447) diluted at 1:1000. The HRP-conjugated anti-rabbit IgG antibody (GTX213110-01) was used to detect the primary antibody.